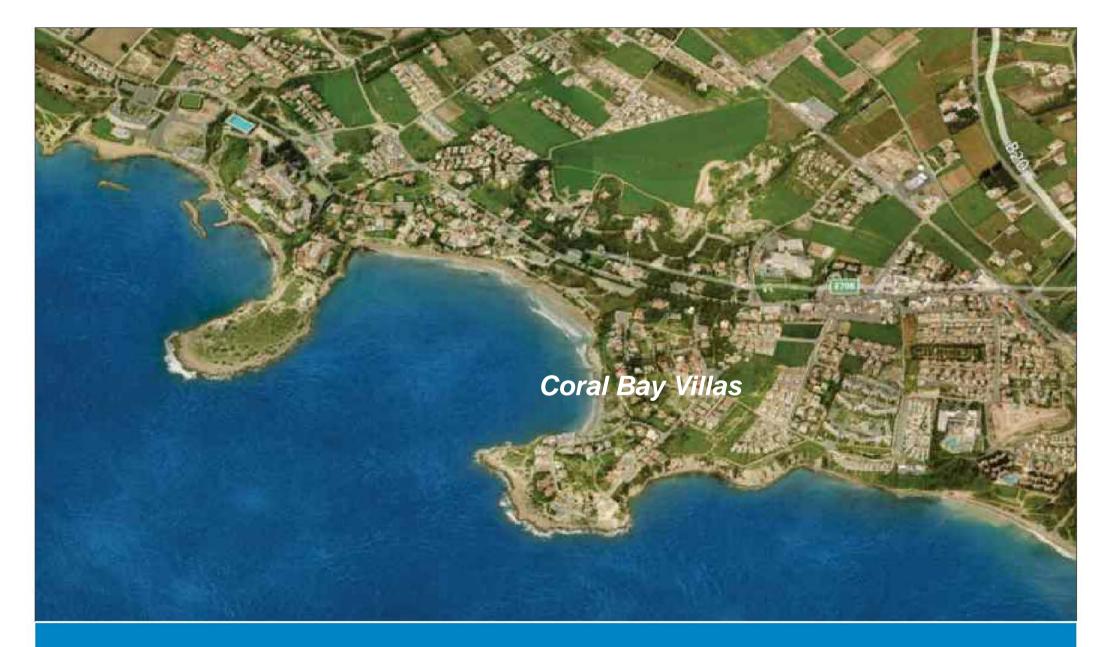

#### **CORAL BAY VILLAS LOCATION**

CORAL BAY VILLAS VIEWS

# **CORAL BAY VILLAS**

5 Bedrooms

Plot Area: 700 m Cov. Area: 350-400 m

INCLUDED IN PRICE S/POOL & PRESSURE PUMP