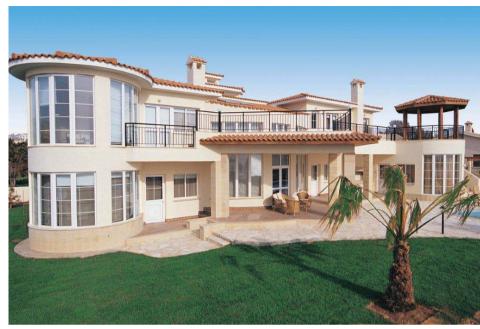

#### Leptos Elite Homes

**INDEX** 

ADONIS BEACH VILLAS
KAMARES VILLAGE

CORAL BAY VILLAS
SKLINIKARI BEACH VILLAS

SEA CAVES VILLAS

#### ADONIS BEACH VILLAS LOCATION

ADONIS BEACH VILLAS VIEWS

3 Storey Villa No: 36 4 Bedrooms 4 Bathrooms

Plot Area: 564 m<sub>2</sub> Total cov. Area: 367 m<sub>2</sub> Unc. Ver.: 37 m<sub>2</sub> Cov. Ver.: 50 m<sub>2</sub> Carport Covered