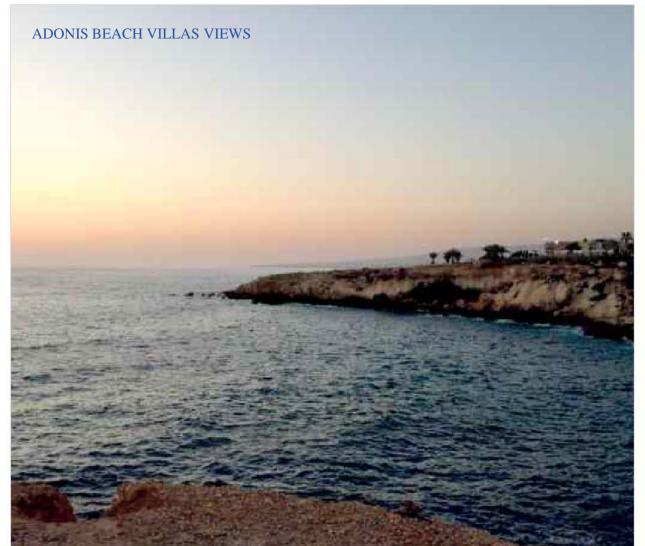

#### ADONIS BEACH VILLAS LOCATION

ADONIS BEACH VILLAS VIEWS

3 Storey Villa No: 36 4 Bedrooms 4 Bathrooms

Plot Area: 564 m<sub>2</sub> Total cov. Area: 367 m<sub>2</sub> Unc. Ver.: 37 m<sub>2</sub> Cov. Ver.: 50 m<sub>2</sub> Carport Covered