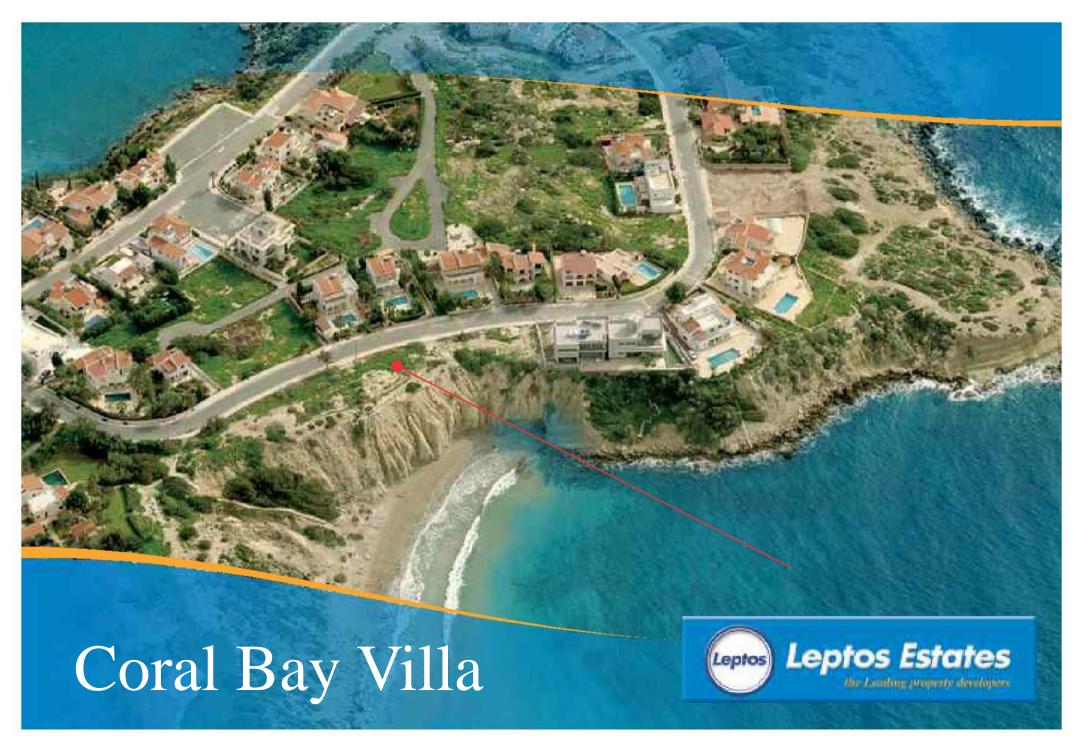

#### **CORAL BAY VILLAS LOCATION**

CORAL BAY VILLAS VIEWS

# **CORAL BAY VILLAS**

5 Bedrooms

Plot Area: 700 m Cov. Area: 350-400 m

INCLUDED IN PRICE S/POOL & PRESSURE PUMP