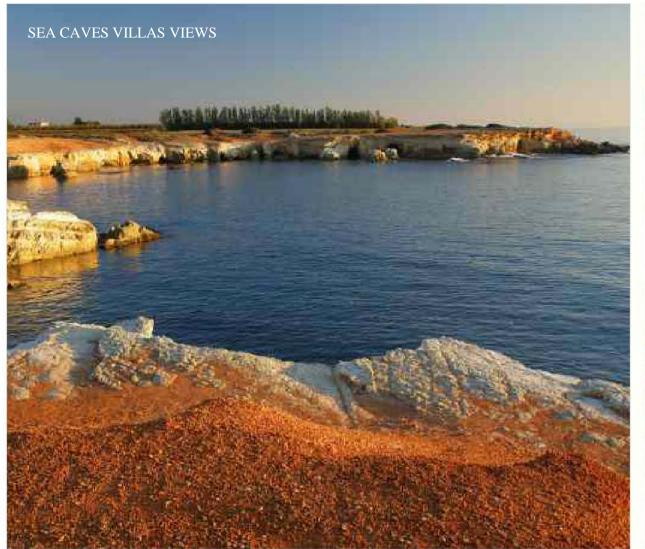

# SEA CAVES VILLAS LOCATION

# VILLA 01 4 Bedrooms

Cov. Area: 628 m<sub>2</sub> Cov Ver: 277 m<sub>2</sub> Cov. Area: 725 m<sub>2</sub> Cov Ver: 268 m<sub>2</sub> Unc. Roof Terrace: 160 m<sub>2</sub>

VILLA 02 **5** Bedrooms

Unc. Roof Terrace: 302 m<sub>2</sub>