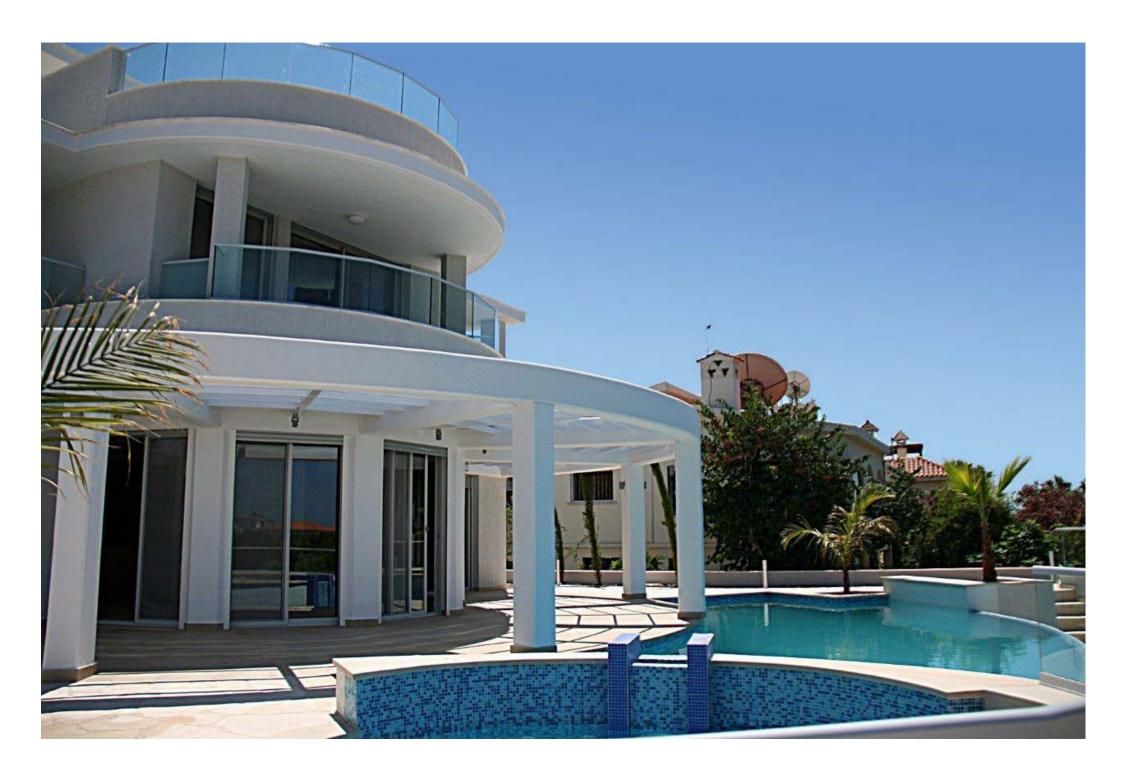

# SKLINIKARI BEACH VILLAS LOCATION

## **SKLINIKARI BEACH VILLA 03**

6 Bedrooms 8 Bathrooms

Plot Area: 2,710 m<sup>2</sup>Cov. Area: 360 m <sup>2</sup>Uncov. Verandah: 122 m <sup>2</sup>