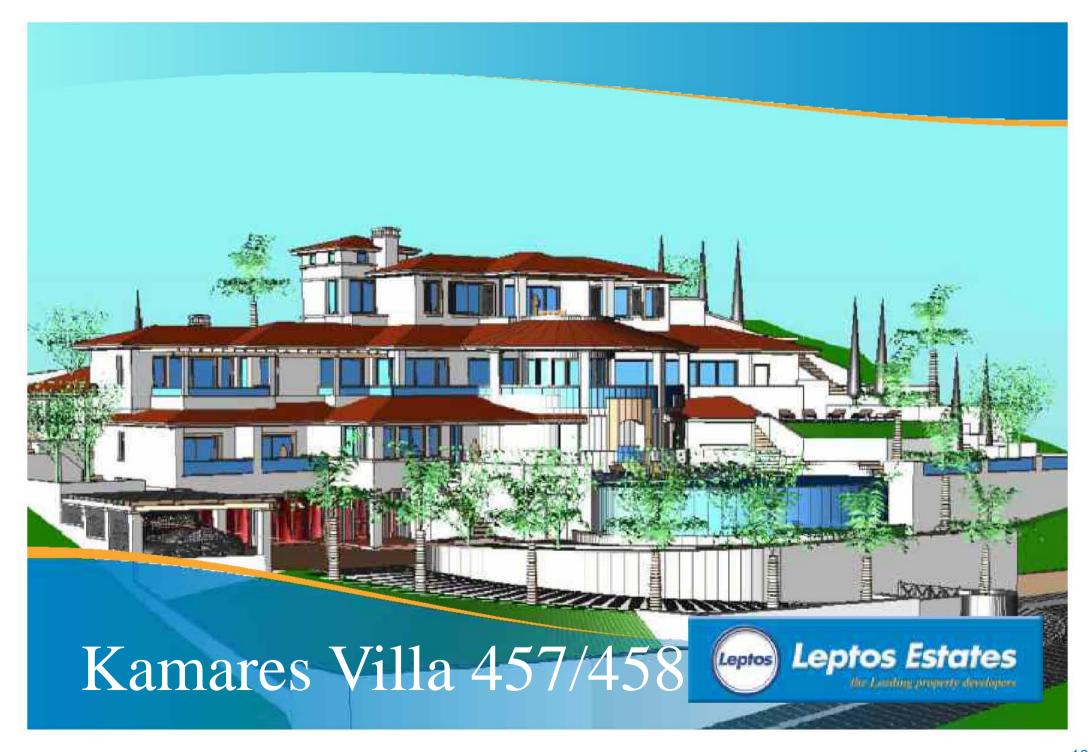

#### Villa No: 457/458

5 Bedrooms 7 Bathrooms

Total Plot Area:1678 m<sub>2</sub> Total Cov. Area:979 m<sub>2</sub> Cov. Area:641 m<sub>2</sub> Cov. Ver.:134 m<sub>2</sub> Annexes:204 m<sub>2</sub>

Villa No: 399/400