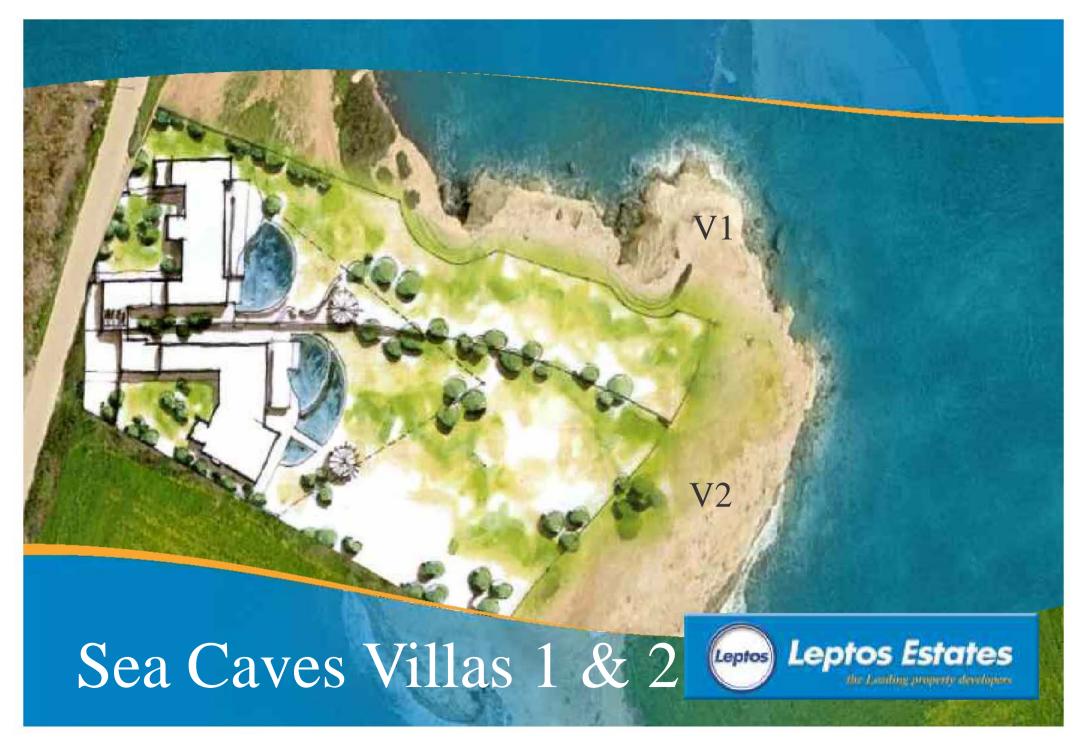

# SEA CAVES VILLAS LOCATION

# VILLA 01 4 Bedrooms

Cov. Area: 628 m<sub>2</sub> Cov Ver: 277 m<sub>2</sub> Cov. Area: 725 m<sub>2</sub> Cov Ver: 268 m<sub>2</sub> Unc. Roof Terrace: 160 m<sub>2</sub>

VILLA 02 **5** Bedrooms

Unc. Roof Terrace: 302 m<sub>2</sub>