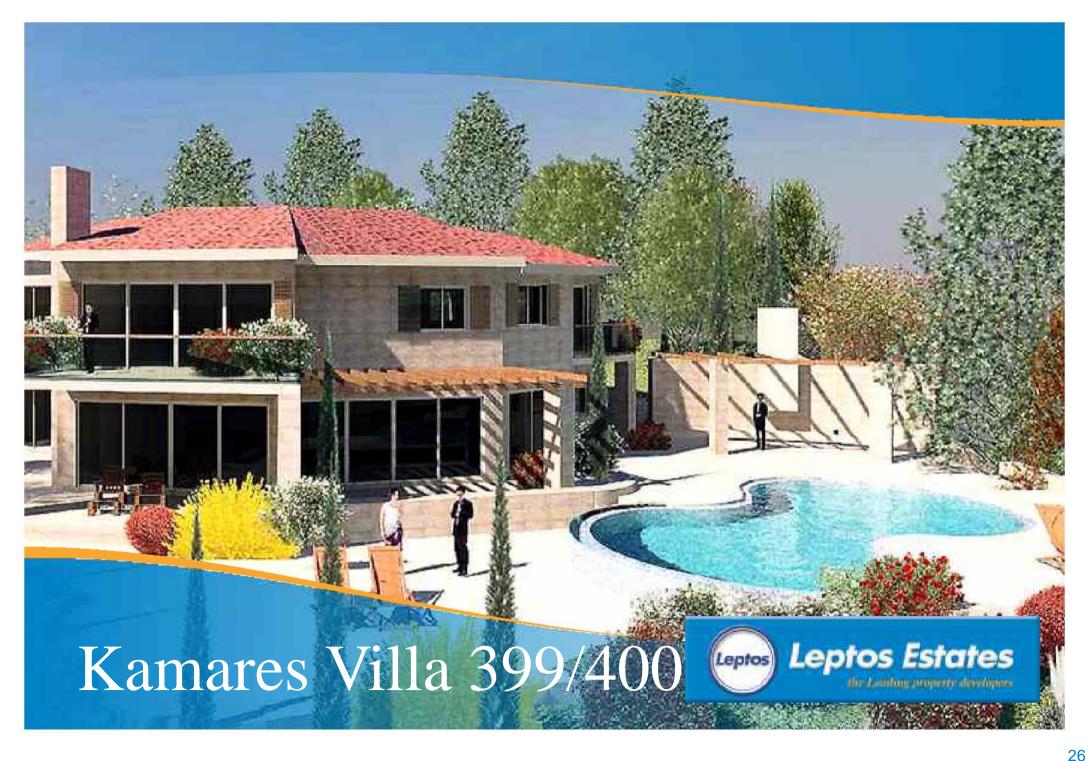

#### Villa No: 457/458

5 Bedrooms 7 Bathrooms

Total Plot Area:1678 m<sub>2</sub> Total Cov. Area:979 m<sub>2</sub> Cov. Area:641 m<sub>2</sub> Cov. Ver.:134 m<sub>2</sub> Annexes:204 m<sub>2</sub>

Villa No: 399/400