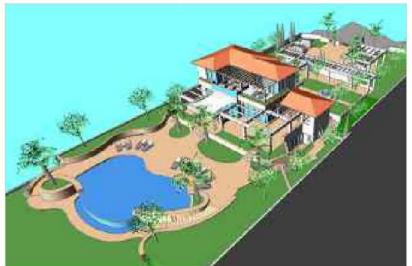

# SEA CAVES VILLAS LOCATION

# VILLA 01 4 Bedrooms

Cov. Area: 628 m<sub>2</sub> Cov Ver: 277 m<sub>2</sub> Cov. Area: 725 m<sub>2</sub> Cov Ver: 268 m<sub>2</sub> Unc. Roof Terrace: 160 m<sub>2</sub>

VILLA 02 **5** Bedrooms

Unc. Roof Terrace: 302 m<sub>2</sub>