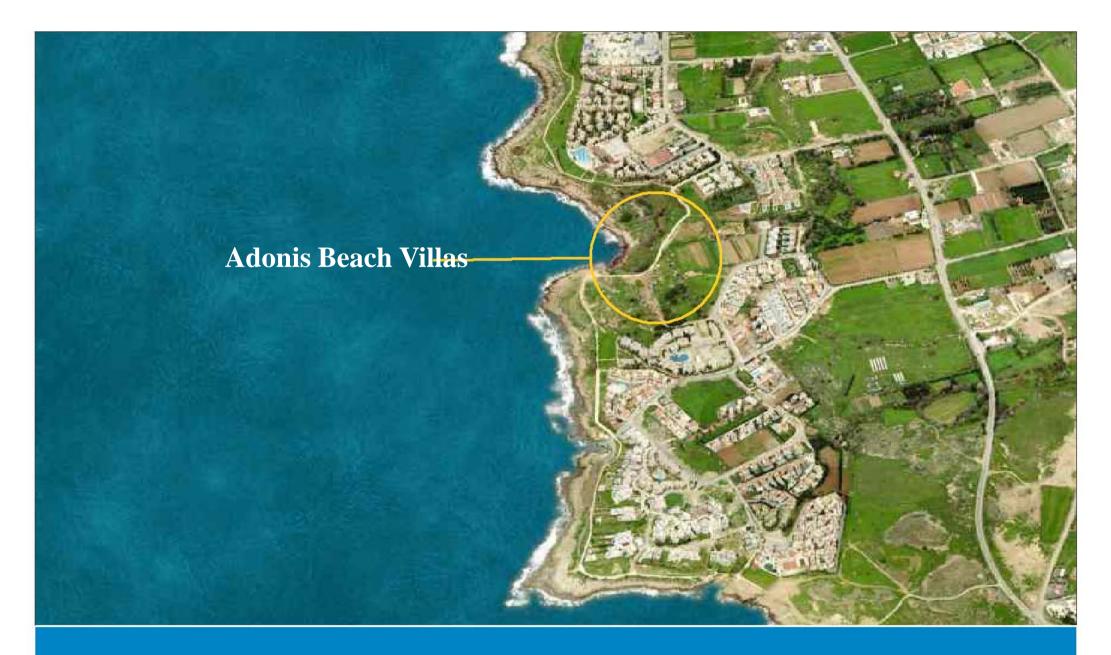

#### ADONIS BEACH VILLAS LOCATION

ADONIS BEACH VILLAS VIEWS

3 Storey Villa No: 36 4 Bedrooms 4 Bathrooms

Plot Area: 564 m<sub>2</sub> Total cov. Area: 367 m<sub>2</sub> Unc. Ver.: 37 m<sub>2</sub> Cov. Ver.: 50 m<sub>2</sub> Carport Covered