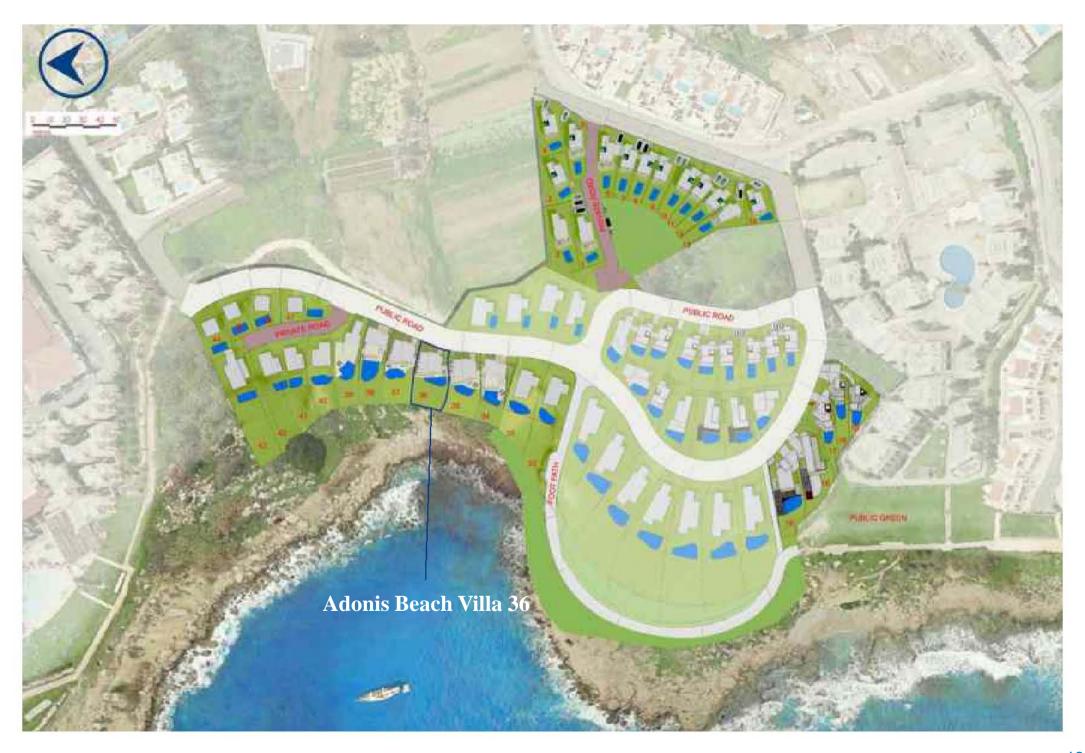

#### ADONIS BEACH VILLAS LOCATION

ADONIS BEACH VILLAS VIEWS

3 Storey Villa No: 36 4 Bedrooms 4 Bathrooms

Plot Area: 564 m<sub>2</sub> Total cov. Area: 367 m<sub>2</sub> Unc. Ver.: 37 m<sub>2</sub> Cov. Ver.: 50 m<sub>2</sub> Carport Covered