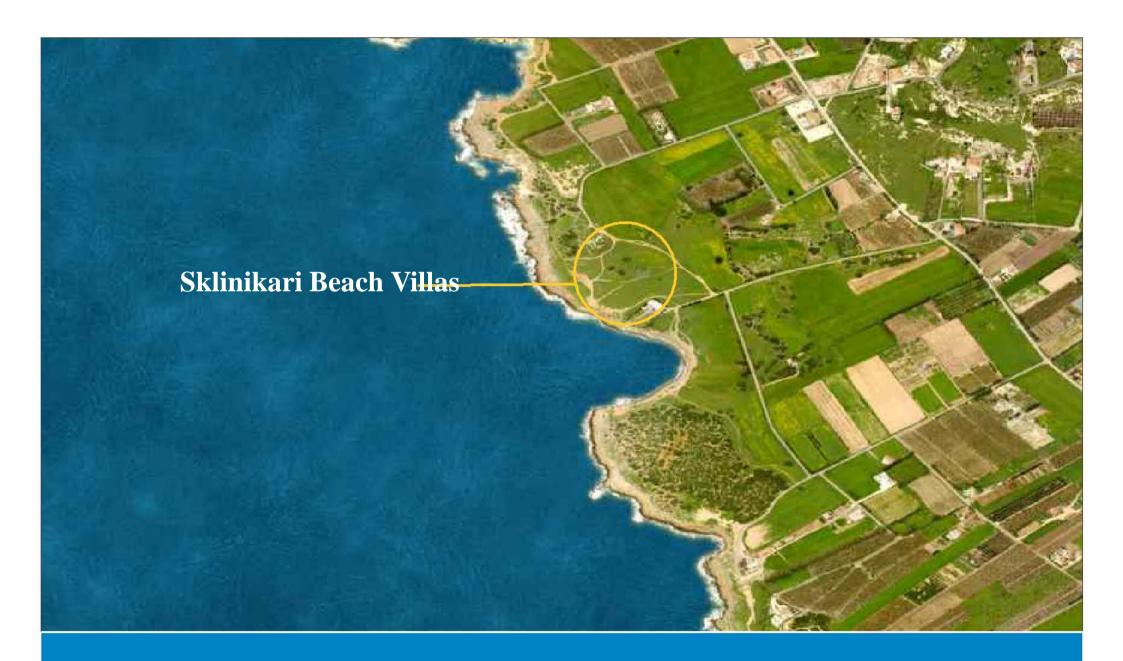

rea:979 m<sub>2</sub> Cov. Area:641 m<sub>2</sub> Cov. Ver.:134 m<sub>2</sub> Annexes:204 m<sub>2</sub>











Villa No: 399/400

4 Bedrooms 4 Bathrooms

Total Plot Area: 490 m<sub>2</sub> Total Cov. Area: 524 m<sub>2</sub> Cov. Ver.: 34 m<sub>2</sub> Unc. Area: 83 m<sub>2</sub> PRICE INCL. PLOT & VILLA, S/POOL 11X 6, RAMP BBQ & GARAGE, DOORS, DIAMOND SPECS.



#### Zelemenos Villa 37/38/39















#### Villa 37/38/39

A unique very large villa with breathtaking sea view and a private tennis court

Plot Area: 2600 m<sup>2</sup> Cov. Area: 572 m<sup>2</sup> Uncov. Area: 100+ m<sup>2</sup>



#### **CORAL BAY VILLAS LOCATION**



CORAL BAY VILLAS VIEWS









# **CORAL BAY VILLAS**

5 Bedrooms

Plot Area: 700 m Cov. Area: 350-400 m

INCLUDED IN PRICE S/POOL & PRESSURE PUMP







# SKLINIKARI BEACH VILLAS LOCATION









## **SKLINIKARI BEACH VILLA 03**

6 Bedrooms 8 Bathrooms

Plot Area: 2,710 m<sup>2</sup>Cov. Area: 360 m <sup>2</sup>Uncov. Verandah: 122 m <sup>2</sup>



# SEA CAVES VILLAS LOCATION









# VILLA 01 4 Bedrooms

Cov. Area: 628 m<sub>2</sub> Cov Ver: 277 m<sub>2</sub> Cov. Area: 725 m<sub>2</sub> Cov Ver: 268 m<sub>2</sub> Unc. Roof Terrace: 160 m<sub>2</sub>

VILLA 02 **5** Bedrooms

Unc. Roof Terrace: 302 m<sub>2</sub>

# Sample of Leptos Property Portofolio



10,000,000 m<sub>2</sub> of Elegant Living





## **HEAD OFFICE CYPRUS**

#### **PAPHOS - CYPRUS**

111, Ap. Pavlou Ave. CY-8046, P.O. Box 60146, CY-8129, Paphos - Cyprus Tel: (+357) 26 880 100, Sales Tel: (+357) 26 880 120, Fax: (+357) 26 934 719 e-mail: info@LeptosEstates.com, UR