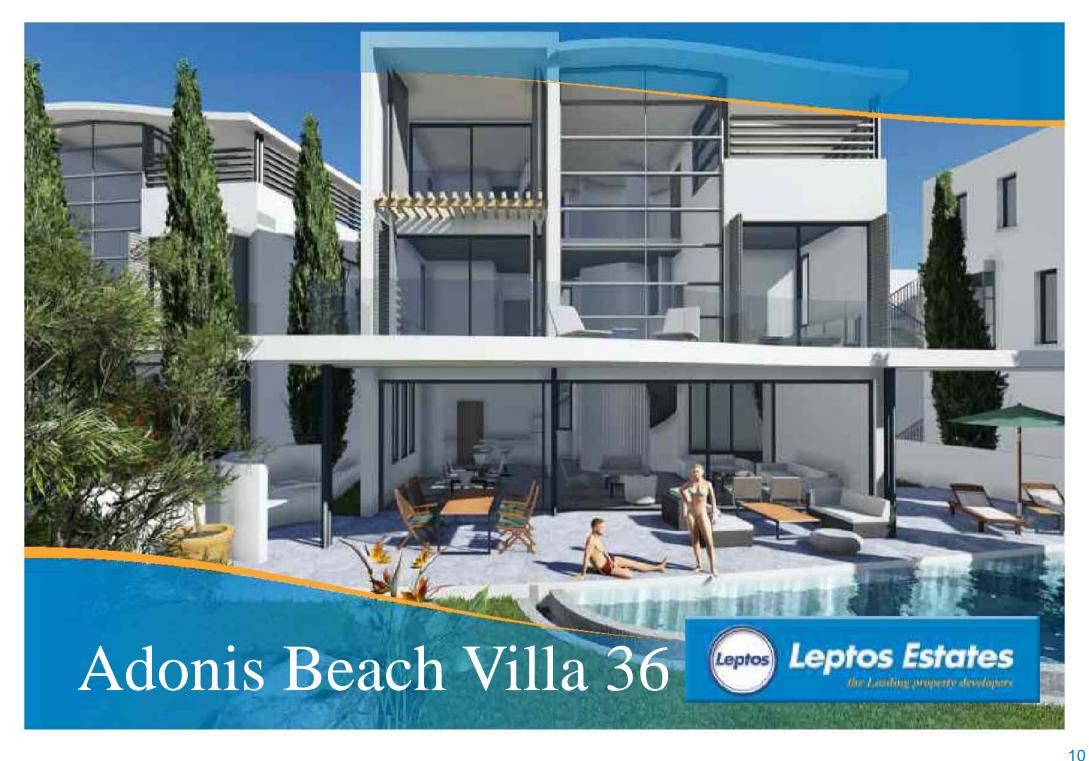

#### ADONIS BEACH VILLAS LOCATION

ADONIS BEACH VILLAS VIEWS

3 Storey Villa No: 36 4 Bedrooms 4 Bathrooms

Plot Area: 564 m<sub>2</sub> Total cov. Area: 367 m<sub>2</sub> Unc. Ver.: 37 m<sub>2</sub> Cov. Ver.: 50 m<sub>2</sub> Carport Covered