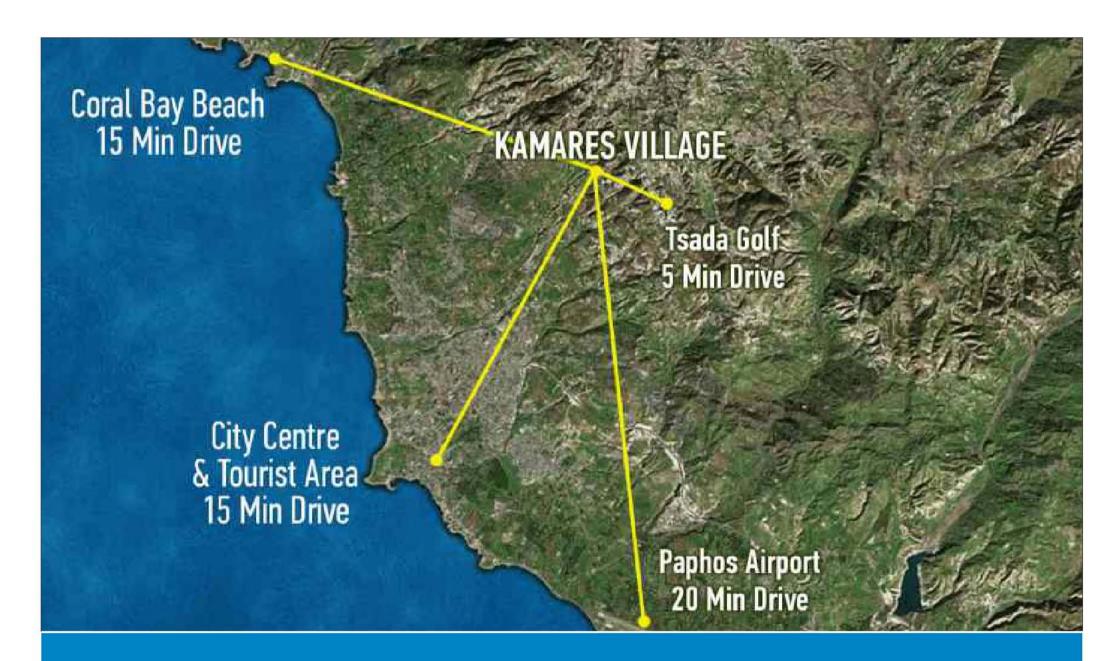

teps in order to obtain a Permanent Residency.
- A guarantee to receive a European Passport is provided to all clients.
- Rental service is provided with guarantee monthly income for 3-4 years.
- Insurance services are provided within the group.
- Travel agency within the group is available for all clients with special prices.
- Russian Speaking staff is available to all the departments of Leptos Group

#### Leptos Elite Homes

**INDEX** 

ADONIS BEACH VILLAS
KAMARES VILLAGE

CORAL BAY VILLAS
SKLINIKARI BEACH VILLAS

SEA CAVES VILLAS



#### ADONIS BEACH VILLAS LOCATION



ADONIS BEACH VILLAS VIEWS











3 Storey Villa No: 36 4 Bedrooms 4 Bathrooms

Plot Area: 564 m<sub>2</sub> Total cov. Area: 367 m<sub>2</sub> Unc. Ver.: 37 m<sub>2</sub> Cov. Ver.: 50 m<sub>2</sub> Carport Covered



#### KAMARES VILLAGE LOCATION



#### KAMARES VILLAGE VIEWS









#### Villa No: 457/458

5 Bedrooms 7 Bathrooms

Total Plot Area:1678 m<sub>2</sub> Total Cov. Area:979 m<sub>2</sub> Cov. Area:641 m<sub>2</sub> Cov. Ver.:134 m<sub>2</sub> Annexes:204 m<sub>2</sub>











Villa No: 399/400

4 Bedrooms 4 Bathrooms

Total Plot Area: 490 m<sub>2</sub> Total Cov. Area: 524 m<sub>2</sub> Cov. Ver.: 34 m<sub>2</sub> Unc. Area: 83 m<sub>2</sub> PRICE INCL. PLOT & VILLA, S/POOL 11X 6, RAMP BBQ & GARAGE, DOORS, DIAMOND SPECS.



#### Zelemenos Villa 37/38/39















#### Villa 37/38/39

A unique very large villa with breathtaking sea view and a private tennis court

Plot Area: 2600 m<sup>2</sup> Cov. Area: 572 m<sup>2</sup> Uncov. Area: 100+ m<sup>2</sup>



#### **CORAL BAY VILLAS L