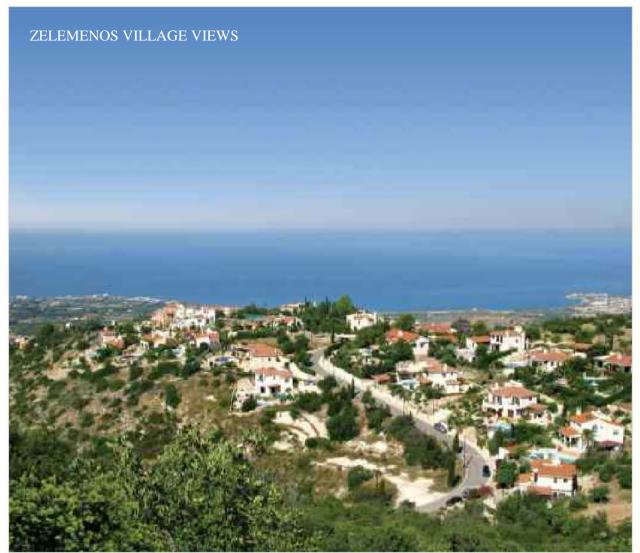

#### Zelemenos Villa 37/38/39

#### Villa 37/38/39

A unique very large villa with breathtaking sea view and a private tennis court

Plot Area: 2600 m<sup>2</sup> Cov. Area: 572 m<sup>2</sup> Uncov. Area: 100+ m<sup>2</sup>