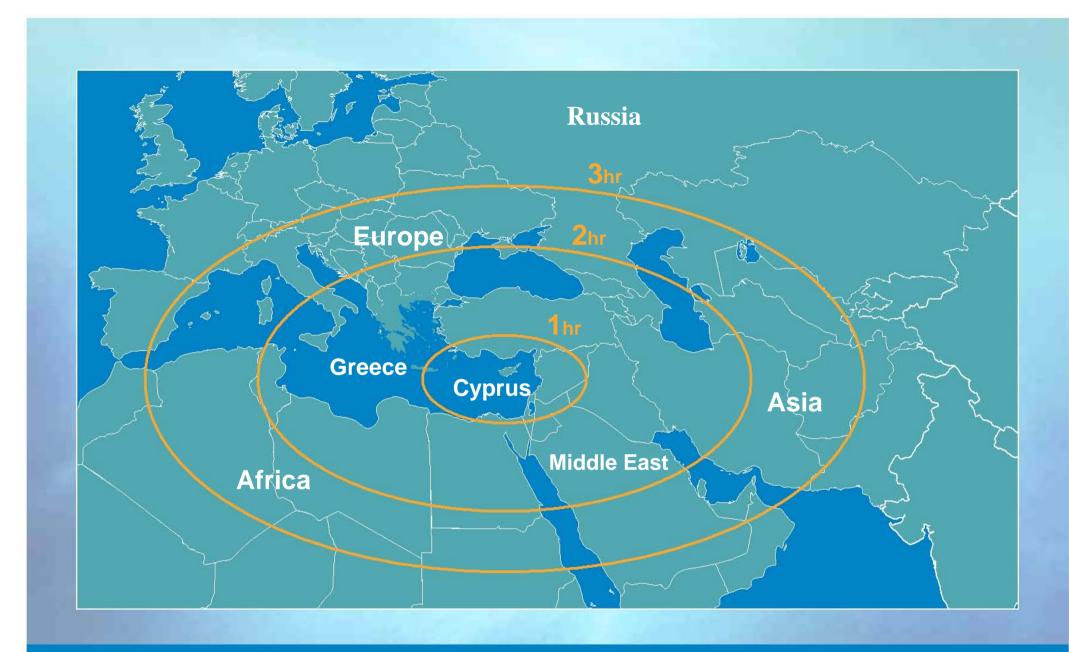

Beaches: 52

International Airports: Paphos & Larnaca

• International Port: Limassol

• Annual GDP per capital: €20k+









#### **CYPRUS**



#### **More Facts & 2013 Global Competitiveness**

**39th** out of **189** countries

Ease of Doing Business

THE WORLD BANK
Working for a World Free of Poverty

**32nd** out of **161** countries

Best Countries for Business

**BLOOMBERG RANKINGS** 

31st out of 176 countries

Corruptions Perceptions Index



**29th** out of **140** countries

The Travel & Tourism
Competitiveness Report



**27th** out of **145** countries

Best Countries for Business



**27th** out of **142** countries

The Global Innovation Index



21st out of 140 countries

Best Travel & Tourism
Environment & Infrastructure



1st out of EU28

**Bathing Water Quality** 





#### LOCATION





## OBTAIN A CYPRUS (EU) PASSPORT

VIA

**€2.5mm REAL ESTATE**INVESTMENT



#### Passport Program

- The Cyprus Government enables foreign investors to obtain Cyprus (EU) citizenship through naturalization.
- The program applies to the immediate family of the applicant i.e the spouse and the children up to the age of 28 if full time university students
- Fast track procedure: Aproval will be issued within about 3 months
- New program is more affortable than ever
- This is an investment, NOT a donation

#### The Investment

#### $A \in 2.5$ million (plus vat) - Investment in a single Residence

• A single property to be used as a residence at a minimum value of €2,5 million The residence must be retained by the investors

#### $A \in \mathcal{A}$ million (plus vat) - Rea