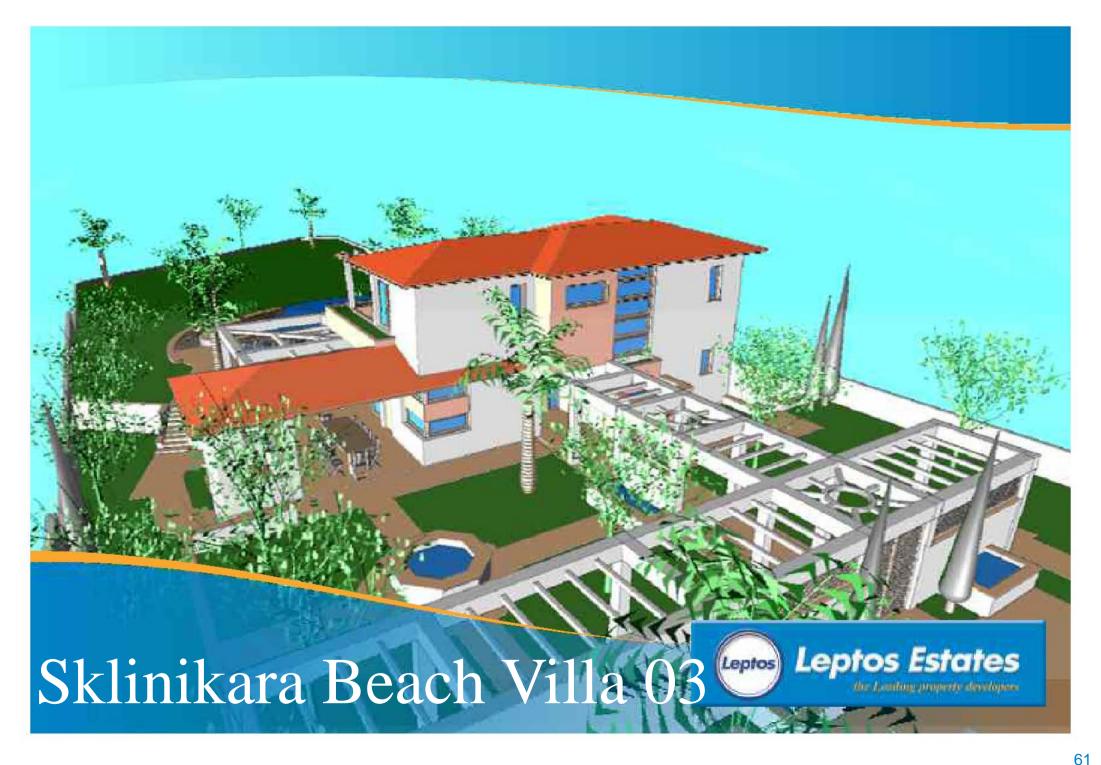

## **SKLINIKARI BEACH VILLA 03**

6 Bedrooms 8 Bathrooms

Plot Area: 2,710 m<sup>2</sup>Cov. Area: 360 m <sup>2</sup>Uncov. Verandah: 122 m <sup>2</sup>