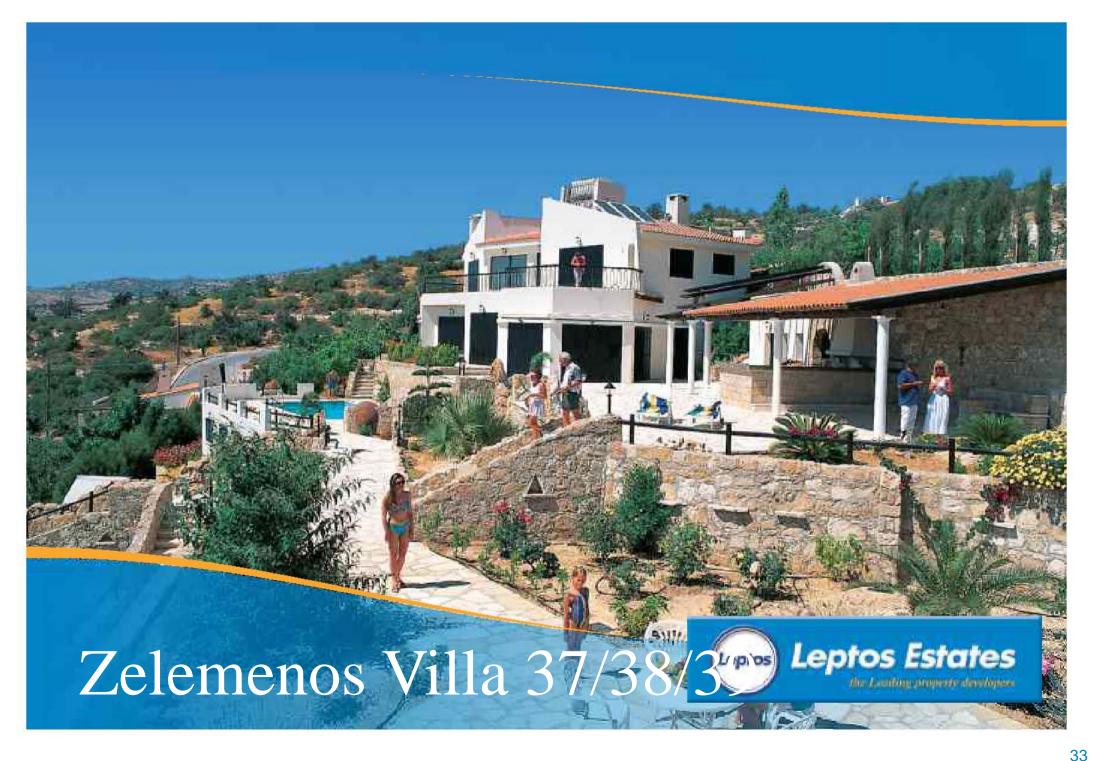

#### Zelemenos Villa 37/38/39

#### Villa 37/38/39

A unique very large villa with breathtaking sea view and a private tennis court

Plot Area: 2600 m<sup>2</sup> Cov. Area: 572 m<sup>2</sup> Uncov. Area: 100+ m<sup>2</sup>